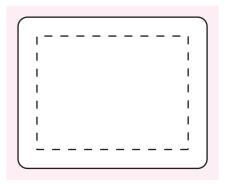

## Sticker on Body 100%

### **NOTES**

Sticke Size: 50mmW x 40mmH Bleed: 3mm (56mmW x 46mmH)

Safe Print Area: 40mmW x 30mmH

Image Impression Only NOT to Scale