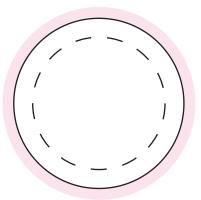

## Sticker on Lid 100%

### **NOTES**

Sticker Size: 45mm D

Bleed: 3mm (51mm D)

Safe Print Area: 35mm D

When artwork is printed,

there can be movement of up to 3mm