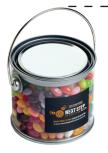

#### **Product Code** : CC004L

Description 400g of **JELLY BELLY** Jelly Beans in a cello bag in

Medium PVC bucket

Order#

Company Name

Contact

Jelly Bean Colour : Mixed Only

Sticker Size : 45mm diameter (Lid) or 50mmW x 40mmH (Body) **Customer must provide PMS Colour print guide** Print Colour